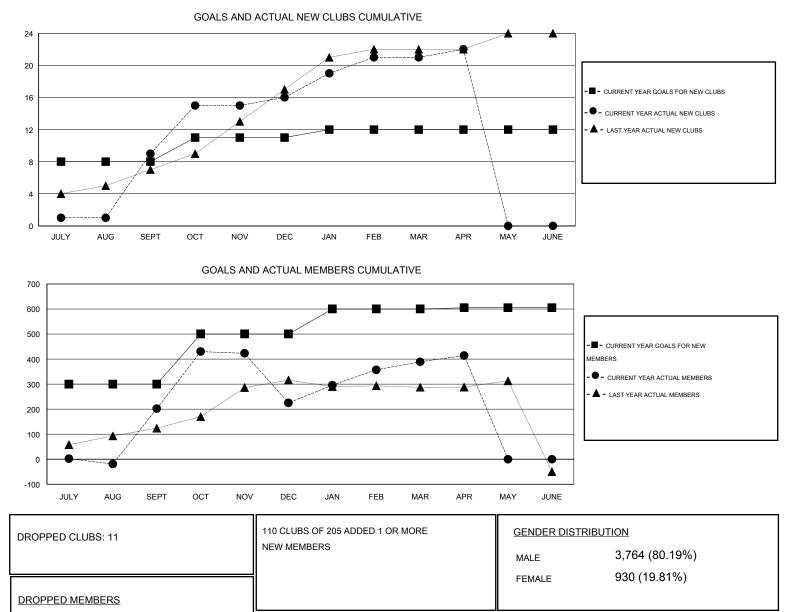

## LOCATION NEPAL

| Clubs<br>RESULTS FOR 2013-2014              |             |             |             |              | Members<br>RESULTS FOR 2013-2014            |                   |                   |                   |                  |
|---------------------------------------------|-------------|-------------|-------------|--------------|---------------------------------------------|-------------------|-------------------|-------------------|------------------|
|                                             |             |             |             |              |                                             |                   |                   |                   |                  |
| JULY/AUG/SEPT<br>OCT/NOV/DEC<br>JAN/FEB/MAR | 8<br>3<br>1 | 9<br>7<br>5 | 1<br>8<br>2 | 8<br>-1<br>3 | JULY/AUG/SEPT<br>OCT/NOV/DEC<br>JAN/FEB/MAR | 300<br>200<br>100 | 328<br>297<br>288 | 126<br>274<br>124 | 202<br>23<br>164 |
| JAN/FEB/MAR<br>APR/MAY/JUNE                 | 0           | 1           | 0           | 1            | APR/MAY/JUNE                                | 5                 | 71                | 46                | 25               |